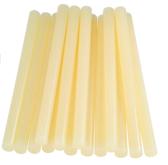

## Specifications:

- Diameter : 12mm - Stick length : 190mm

- Colour : Yellow

- Softening point (Ring & Ball): 80 - 96 °C

- Open time: ~ 30 seconds - Set time: ~ 30 seconds

- Application range: 170 - 190 ° C according to the type of applicator and used materials