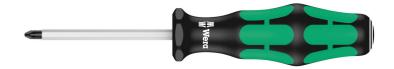

#### Kraftform Plus - Series 300

**EAN**: 4013288108180 **Size**: 141x26x26 mm

Part number:05009340001Weight:33 gArticle number:355 SK PZCountry of origin:CZ

Customs tariff 82054000

number:

• Screwdriver, for cross-recess screws, Pozidriv

- Smooth hard zones for high speed turning, soft grip zones for high torque transfer
- Take it easy tool finder: colour coding according to profile and size
- Hexagonal blade
- Chrome-plated

High quality Kraftform Plus screwdriver with hexagonal blade. Hard gripping zones for high working speeds whereas soft zones ensure high torque transfer for fast and low-fatigue working. "Take it easy" tool finder with colour coding according to profiles and size stamp for simple and rapid accessing of the required tool. The hexagonal non-roll feature prevents any rolling away at the workplace.