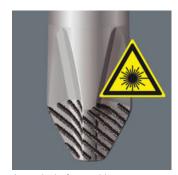

## Lasertip prevents slipping out

It happens time and time again that the tip slips out of the screw head when screwdriving, sometimes damaging valuable surfaces or even causing injury. The tips of the Wera Lasertip screwdrivers are microscopically roughened by means of a laser. This rough surface literally "bites" itself firmly into the screw head. Slipping out becomes a thing of the past.

A precisely-focused laser creates a sharp-edged surface structure. Wera Lasertip "bites" itself into the screw head and prevents any slips out of the recess. It is available for screwdrivers for slotted, Phillips and Pozidriv screws.

Wera Lasertip reduces the contact pressure required and enhances force transfer - meaning less screwdriving effort is required. Screwdriving becomes safer and easier.