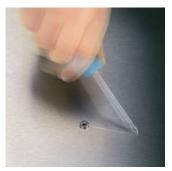

#### Kraftform Plus - Series 300

**EAN**: 4013288108180 **Size**: 141x26x26 mm

Part number:05009340001Weight:33 gArticle number:355 SK PZCountry of origin:CZ

Customs tariff 82054000

number:

• Screwdriver, for cross-recess screws, Pozidriv

- Smooth hard zones for high speed turning, soft grip zones for high torque transfer
- Take it easy tool finder: colour coding according to profile and size
- Hexagonal blade
- Chrome-plated

High quality Kraftform Plus screwdriver with hexagonal blade. Hard gripping zones for high working speeds whereas soft zones ensure high torque transfer for fast and low-fatigue working. "Take it easy" tool finder with colour coding according to profiles and size stamp for simple and rapid accessing of the required tool. The hexagonal non-roll feature prevents any rolling away at the workplace.