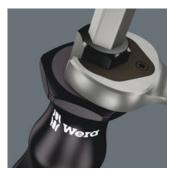

## Hexagonal blade and bolster

## "Take it easy" Tool Finder

Hexagonal blade and bolster for higher torque transfer.

The basic idea for the prototype of the Kraftform handle - that the hand should dictate the design has, right through to today, proved to be correct. In cooperation with the internationally recognised Fraunhofer IAO Institute, Wera developed a screwdriver handle designed to match the shape of the human hand as long ago as the 1960s. After a long development phase, the Wera Kraftform handle was launched to the market in 1968. It has been optimised through the years with new technologies, but has kept its proven shape. After all, the human hand has not changed either.

The hard materials used for the handle ensure rapid hand repositioning without any danger of the skin "sticking" to the handle. The surrounding hard zones with large diameters glide like wheels through the hand.

Screwdrivers with "Take it easy" tool finder: colour coding according to profile and size stamp.