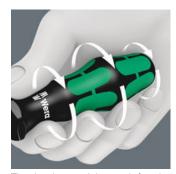

## Hexagonal blade and bolster

## "Take it easy" Tool Finder

Hexagonal blade and bolster for higher torque transfer.

The basic idea for the prototype of the Kraftform handle - that the hand should dictate the design has, right through to today, proved to be correct. In cooperation with the internationally recognised Fraunhofer IAO Institute, Wera developed a screwdriver handle designed to match the shape of the human hand as long ago as the 1960s. After a long development phase, the Wera Kraftform handle was launched to the market in 1968. It has been optimised through the years with new technologies, but has kept its proven shape. After all, the human hand has not changed either.

The hard materials used for the handle ensure rapid hand repositioning without any danger of the skin "sticking" to the handle. The surrounding hard zones with large diameters glide like wheels through the hand.

Screwdrivers with "Take it easy" tool finder: colour coding according to profile and size stamp.