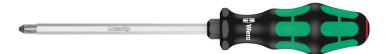

#### Kraftform Plus - Series 300

**EAN:** 4013288108159 **Size:** 262x40x40 mm

Part number:05008753001Weight:176 gArticle number:350 SK PHCountry of origin:CZ

Customs tariff 82054000

number:

- Screwdriver for cross-recess screws, Phillips
- Smooth hard zones for high speed turning, soft grip zones for high torque transfer
- Take it easy tool finder: colour coding according to profile and size
- Hexagonal blade and bolster for higher torque transfer
- Lasertip tips for more secure fit in the screw head

High quality Kraftform Plus screwdriver with hexagonal blade. Hard gripping zones for high working speeds whereas soft zones ensure high torque transfer for fast and low-fatigue working. Comes with bolster to allow more torque to be applied. Wera Lasertip literally bites into the head of the screw and thereby prevents any slipping. "Take it easy" tool finder with colour coding according to profiles and size stamp - for simple and rapid accessing of the required tool. The hexagonal non-roll feature prevents any rolling away at the workplace.