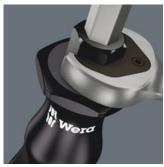

### Hexagonal blade and bolster

### "Take it easy" Tool Finder

Hexagonal blade and bolster for higher torque transfer.

The basic idea for the prototype of the Kraftform handle - that the hand should dictate the design has, right through to today, proved to be correct. In cooperation with the internationally recognised Fraunhofer IAO Institute, Wera developed a screwdriver handle designed to match the shape of the human hand as long ago as the 1960s. After a long development phase, the Wera Kraftform handle was launched to the market in 1968. It has been optimised through the years with new technologies, but has kept its proven shape. After all, the human hand has not changed either.