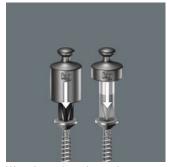

### Hexagonal blade and bolster

### "Take it easy" Tool Finder

Hexagonal blade and bolster for higher torque transfer.

The basic idea for the prototype of the Kraftform handle - that the hand should dictate the design has, right through to today, proved to be correct. In cooperation with the internationally recognised Fraunhofer IAO Institute, Wera developed a screwdriver handle designed to match the shape of the human hand as long ago as the 1960s. After a long development phase, the Wera Kraftform handle was launched to the market in 1968. It has been optimised through the years with new technologies, but has kept its proven shape. After all, the human hand has not changed either.