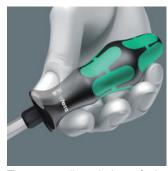

### Reduced contact pressure

Kraftform Plus screwdrivers - ergonomics you can grasp. They relieve the entire hand-arm system even when used intensively. Along with other technical and product advantages such as the Lasertip for a secure fit in the screw head, Kraftform screwdrivers are the ideal choice whenever manual screwdriving jobs are concerned.

# Prevents hand injuries

The outstanding design of the Kraftform handle that fits perfectly into the hand prevents hand injuries such as blisters and calluses.

Screwdrivers with "Take it easy" tool finder: colour coding according to profile and size stamp.