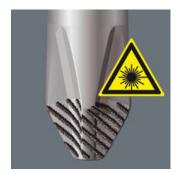

### Lasertip prevents slipping out

It happens time and time again that the tip slips out of the screw head when screwdriving, sometimes damaging valuable surfaces or even causing injury. The tips of the Wera Lasertip screwdrivers are microscopically roughened by means of a laser. This rough surface literally "bites" itself firmly into the screw head. Slipping out becomes a thing of the past.

A precisely-focused laser creates a sharp-edged surface structure. Wera Lasertip "bites" itself into the screw head and prevents any slips out of the recess. It is available for screwdrivers for slotted, Phillips and Pozidriv screws.

Wera Lasertip reduces the contact pressure required and enhances force transfer - meaning less screwdriving effort is required. Screwdriving becomes safer and easier.