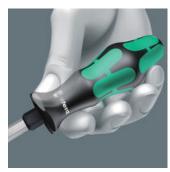

### Hexagonal blade and bolster

### "Take it easy" Tool Finder

Hexagonal blade and bolster for higher torque transfer.

The basic idea for the prototype of the Kraftform handle - that the hand should dictate the design has, right through to today, proved to be correct. In cooperation with the internationally recognised Fraunhofer IAO Institute, Wera developed a screwdriver handle designed to match the shape of the human hand as long ago as the 1960s. After a long development phase, the Wera Kraftform handle was launched to the market in 1968. It has been optimised through the years with new technologies, but has kept its proven shape. After all, the human hand has not changed either.