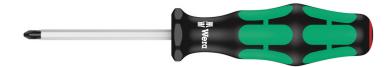

#### Kraftform Plus - Series 300

**EAN:** 4013288108128 **Size:** 141x26x26 mm

Part number:05008750001Weight:33 gArticle number:350 SK PHCountry of origin:CZ

Customs tariff 82054000

number:

• Screwdriver for cross-recess screws, Phillips

- Smooth hard zones for high speed turning, soft grip zones for high torque transfer
- Take it easy tool finder: colour coding according to profile and size
- Hexagonal blade and bolster for higher torque transfer
- Chrome-plated

High quality Kraftform Plus screwdriver with hexagonal blade. Hard gripping zones for high working speeds whereas soft zones ensure high torque transfer for fast and low-fatigue working. "Take it easy" tool finder with colour coding according to profiles and size stamp for simple and rapid accessing of the required tool. The hexagonal non-roll feature prevents any rolling away at the workplace.