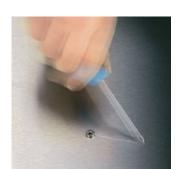

### Lasertip prevents slipping out

It happens time and time again that the tip slips out of the screw head when screwdriving, sometimes damaging valuable surfaces or even causing injury. The tips of the Wera Lasertip screwdrivers are microscopically roughened by means of a laser. This rough surface literally "bites" itself firmly into the screw head. Slipping out becomes a thing of the past.

# Reduced contact pressure

Wera Lasertip reduces the contact pressure required and enhances force transfer - meaning less screwdriving effort is required. Screwdriving becomes safer and easier.

Web link https://products.wera.de/en/screwdrivers\_kraftform\_plus\_\_series\_300\_350\_sk\_ph.html