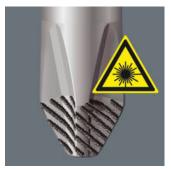

### Lasertip prevents slipping out

It happens time and time again that the tip slips out of the screw head when screwdriving, sometimes damaging valuable surfaces or even causing injury. The tips of the Wera Lasertip screwdrivers are microscopically roughened by means of a laser. This rough surface literally "bites" itself firmly into the screw head. Slipping out becomes a thing of the past.

#### Lasertip

A precisely-focused laser creates a sharp-edged surface structure. Wera Lasertip "bites" itself into the screw head and prevents any slips out of the recess. It is available for screwdrivers for slotted, Phillips and Pozidriv screws.

# Reduced contact pressure

Wera Lasertip reduces the contact pressure required and enhances force transfer - meaning less screwdriving effort is required. Screwdriving becomes safer and easier.

Web link https://products.wera.de/en/screwdrivers\_kraftform\_plus\_\_series\_300\_350\_sk\_ph.html