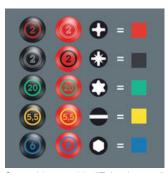

### "Take it easy" Tool Finder

Hexagonal blade and bolster for higher torque transfer.

The basic idea for the prototype of the Kraftform handle - that the hand should dictate the design has, right through to today, proved to be correct. In cooperation with the internationally recognised Fraunhofer IAO Institute, Wera developed a screwdriver handle designed to match the shape of the human hand as long ago as the 1960s. After a long development phase, the Wera Kraftform handle was launched to the market in 1968. It has been optimised through the years with new technologies, but has kept its proven shape. After all, the human hand has not changed either.

The outstanding design of the Kraftform handle that fits perfectly into the hand prevents hand injuries such as blisters and calluses.

Screwdrivers with "Take it easy" tool finder: colour coding according to profile and size stamp.