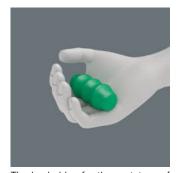

# Prevents hand injuries

The outstanding design of the Kraftform handle that fits perfectly into the hand prevents hand injuries such as blisters and calluses.

Screwdrivers with "Take it easy" tool finder: colour coding according to profile and size stamp.