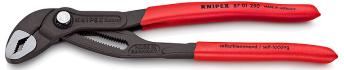

## 87 01 250

## KNIPEX Cobra<sup>®</sup> Hightech Water Pump Pliers

- Push the button for adjustment on the workpiece
- Fine adjustment for optimum adaptation to different sizes of workpieces and a comfortable handle width
- Self-locking on pipes and nuts: no slipping on the workpiece and low handforce required
- Gripping surfaces with special hardened teeth, teeth hardness approx. 61 HRC: high wear resistance and stable gripping
- Box-joint design for high stability due to double guide
- Reliable catching of the hinge bolt: no unintentional shifting
- Guard prevents operators' fingers being pinched
- Chrome vanadium electric steel, forged, multi stage oil-hardened

KNIPEX Cobra® - the Hightech Water Pump Pliers. No more time-consuming presetting of the required opening size. Just position the upper jaw to the workpiece, push button and move close the lower jaw, ingeniously simple.