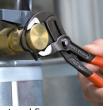

KNIPEX Cobra® - the Hightech Water Pump Pliers. No more time-consuming presetting of the required opening size. Just position the upper jaw to the workpiece, push button and move close the lower jaw, ingeniously simple.

Fine adjustment by pushing a button: fast and comfortable.

Teeth set against the direction of rotation have a self-locking effect and prevent slipping on the workpiece.

Fast and firm adjustment directly on the workpiece