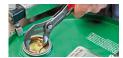

## KNIPEX Cobra<sup>®</sup> Hightech Water Pump Pliers

- Push the button for adjustment on the workpiece
- Fine adjustment for optimum adaptation to different sizes of workpieces and a comfortable handle width
- Self-locking on pipes and nuts: no slipping on the workpiece and low handforce required
- Gripping surfaces with special hardened teeth, teeth hardness approx. 61 HRC: high wear resistance and stable gripping
- Box-joint design for high stability due to double guide
- Reliable catching of the hinge bolt: no unintentional shifting
- Guard prevents operators' fingers being pinched
- Chrome vanadium electric steel, forged, multi stage oil-hardened

KNIPEX Cobra® - the Hightech Water Pump Pliers. No more time-consuming presetting of the required opening size. Just position the upper jaw to the workpiece, push button and move close the lower jaw, ingeniously simple.

Fine adjustment by pushing a button: fast and comfortable.

Teeth set against the direction of rotation have a self-locking effect and prevent slipping on the workpiece.

Fast and firm adjustment directly on the workpiece