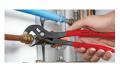

## KNIPEX Cobra<sup>®</sup> Hightech Water Pump Pliers

- Push the button for adjustment on the workpiece
- Fine adjustment for optimum adaptation to different sizes of workpieces and a comfortable handle width
- Self-locking on pipes and nuts: no slipping on the workpiece and low handforce required
- Gripping surfaces with special hardened teeth, teeth hardness approx. 61 HRC: high wear resistance and stable gripping
- Box-joint design for high stability due to double guide
- Reliable catching of the hinge bolt: no unintentional shifting
- Guard prevents operators' fingers being pinched
- Chrome vanadium electric steel, forged, multi stage oil-hardened

KNIPEX Cobra® - the Hightech Water Pump Pliers. No more time-consuming presetting of the required opening size. Just position the upper jaw to the workpiece, push button and move close the lower jaw, ingeniously simple.

Fine adjustment by pushing a button: fast and comfortable.

Teeth set against the direction of rotation have a self-locking effect and prevent slipping on the workpiece.

Fast and firm adjustment directly on the workpiece