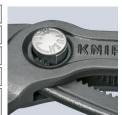

Fine adjustment by pushing a button: fast and comfortable.

Teeth set against the direction of rotation have a self-locking effect and prevent slipping on the workpiece.

Fast and firm adjustment directly on the workpiece