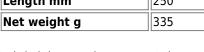

| Article No.                                  | 87 01 250                     |
|----------------------------------------------|-------------------------------|
| EAN                                          | 4003773022022                 |
| Pliers                                       | grey atramentized             |
| Head                                         | polished                      |
| Handles                                      | with non-slip plastic coating |
| Adjustment positions                         | 25                            |
| Nominal size                                 | 250 mm                        |
| Capacity for pipes, inches (diameter) Ø Inch | 2                             |
| Capacities for pipes (diameter) Ø mm         | 50                            |
| Capacities for nuts mm                       | 46                            |
| Length mm                                    | 250                           |
| Net weight g                                 | 335                           |
|                                              |                               |