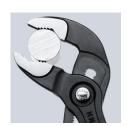

## KNIPEX Cobra<sup>®</sup> Hightech Water Pump Pliers

- Push the button for adjustment on the workpiece
- Fine adjustment for optimum adaptation to different sizes of workpieces and a comfortable handle width
- Self-locking on pipes and nuts: no slipping on the workpiece and low handforce required
- Gripping surfaces with special hardened teeth, teeth hardness approx. 61 HRC: high wear resistance and stable gripping
- Box-joint design for high stability due to double guide
- Reliable catching of the hinge bolt: no unintentional shifting
- Guard prevents operators' fingers being pinched
- Chrome vanadium electric steel, forged, multi stage oil-hardened

| Article No.                                  | 87 01 250                     |
|----------------------------------------------|-------------------------------|
| EAN                                          | 4003773022022                 |
| Pliers                                       | grey atramentized             |
| Head                                         | polished                      |
| Handles                                      | with non-slip plastic coating |
| Adjustment positions                         | 25                            |
| Nominal size                                 | 250 mm                        |
| Capacity for pipes, inches (diameter) Ø Inch | 2                             |
| Capacities for pipes (diameter) Ø mm         | 50                            |
| Capacities for nuts mm                       | 46                            |
| Length mm                                    | 250                           |
| Net weight g                                 | 335                           |
|                                              |                               |