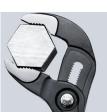

## KNIPEX Cobra<sup>®</sup> Hightech Water Pump Pliers

- Push the button for adjustment on the workpiece
- Fine adjustment for optimum adaptation to different sizes of workpieces and a comfortable handle width
- Self-locking on pipes and nuts: no slipping on the workpiece and low handforce required
- Gripping surfaces with special hardened teeth, teeth hardness approx. 61 HRC: high wear resistance and stable gripping
- Box-joint design for high stability due to double guide
- Reliable catching of the hinge bolt: no unintentional shifting
- Guard prevents operators' fingers being pinched
- Chrome vanadium electric steel, forged, multi stage oil-hardened

| Article No.                                  | 87 01 250                     |
|----------------------------------------------|-------------------------------|
| EAN                                          | 4003773022022                 |
| Pliers                                       | grey atramentized             |
| Head                                         | polished                      |
| Handles                                      | with non-slip plastic coating |
| Adjustment positions                         | 25                            |
| Nominal size                                 | 250 mm                        |
| Capacity for pipes, inches (diameter) Ø Inch | 2                             |
| Capacities for pipes (diameter) Ø mm         | 50                            |
| Capacities for nuts mm                       | 46                            |
| Length mm                                    | 250                           |
| Net weight g                                 | 335                           |
|                                              |                               |