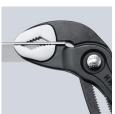

Fine adjustment by pushing a button: fast and comfortable.

Teeth set against the direction of rotation have a self-locking effect and prevent slipping on the workpiece.

Fast and firm adjustment directly on the workpiece