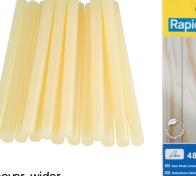

#### **Specifications:**

- Diameter: 12mm - Stick length: 190mm

- Colour : Yellow

- Softening point (Ring & Ball): 80 - 96 °C

- Open time: ~ 30 seconds - Set time : ~ 30 seconds

- Application range: 170 - 190 °C according to the type of applicator and used materials

| Description               | Packaging | Art. No | EAN           | Inner/Outer |
|---------------------------|-----------|---------|---------------|-------------|
| Glue D12 Wood & derivates | Box       | 5001421 | 4051661034343 | 4pcs/12pcs  |