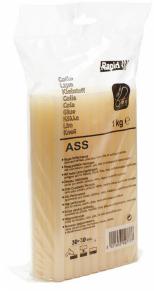

| Description   | Packaging  | Art. No  | EAN           | Inner/Outer |  |
|---------------|------------|----------|---------------|-------------|--|
| ASS glue 1kg  | bag        | 40302787 | 3221633027876 | 10          |  |
| ASS glue 10kg | carton box | 40302788 | 3221633027883 | 1           |  |