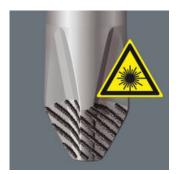

## Lasertip prevents slipping out

It happens time and time again that the tip slips out of the screw head when screwdriving, sometimes damaging valuable surfaces or even causing injury. The tips of the Wera Lasertip screwdrivers are microscopically roughened by means of a laser. This rough surface literally "bites" itself firmly into the screw head. Slipping out becomes a thing of the past.

#### Lasertip

## Kraftform

A precisely-focused laser creates a sharp-edged surface structure. Wera Lasertip "bites" itself into the screw head and prevents any slips out of the recess. It is available for screwdrivers for slotted, Phillips and Pozidriv screws.