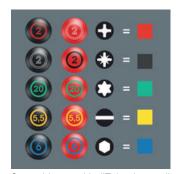

## "Take it easy" Tool Finder

Wera Lasertip reduces the contact pressure required and enhances force transfer - meaning less screwdriving effort is required. Screwdriving becomes safer and easier.

Screwdrivers with "Take it easy" tool finder: colour coding according to profile and size stamp.