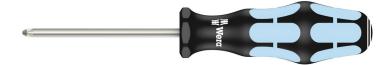

#### Series Kraftform Screwdrivers Stainless Steel

**EAN:** 4013288107442 **Size:** 178x33x33 mm

Part number:05032031001Weight:54 gArticle number:3355 PZCountry of origin:CZ

Customs tariff 82054000

number:

• Stainless screwdriver for cross-recess screws, Pozidriv

- Multi-component Kraftform handle for fast and ergonomic screwdriving
- Take it easy tool finder: colour coding according to profile and size
- · Hexagonal anti-roll feature against rolling away
- · Lasertip tip, stainless to prevent extraneous rust

High quality Kraftform Plus screwdriver out of stainless steel. The stainless tools from Wera are vacuum ice-hardened and have the hardness and strength needed for screw connections. They can be used for industrial application without hesitation. The Lasertip tip literally bites into the head of the screw and thereby prevents any slipping out of the screw head. Multi-component Kraftform handle for fast and low-fatigue working. "Take it easy" Tool Finder: colour coding according to profile and size. The hexagonal anti-roll feature prevents any bothersome rolling away at the workplace.