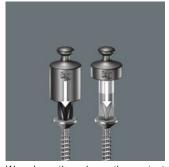

#### Series Kraftform Screwdrivers Stainless Steel

Screw stainless steel together with

stainless steel!

Solution to the rust problem: screwdriving stainless steel together with stainless steel! Wera stainless steel tools are manufactured out of stainless steel so unsightly rust can be avoided.

Vacuum ice-hardened

The stainless steel tools from Wera are vacuum ice-hardened and have the hardness and strength needed for screw connections. There are no limitations to the industrial applications they are suitable for.